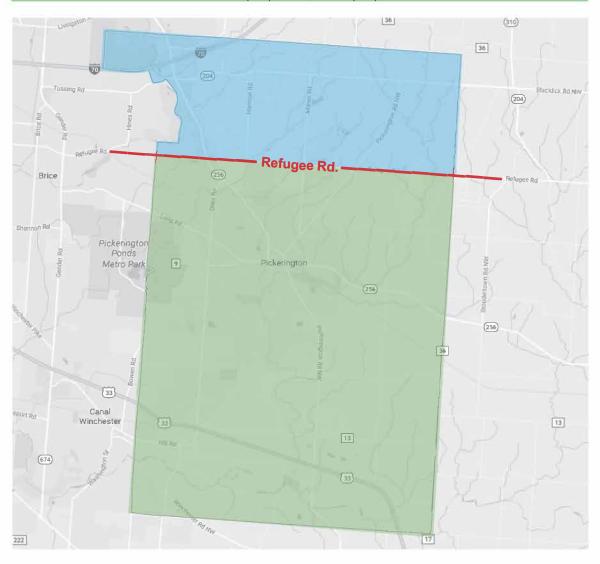

## Refugee Road and North of Refugee Road Collection Days

1/6 (Sat), 1/19, 2/2, 2/16, 3/1, 3/15, 3/29, 4/12, 4/26, 5/10, 5/24, 6/7, 6/21, 7/6 (Sat), 7/19, 8/2, 8/16, 8/30, 9/13, 9/27, 10/11, 10/25, 11/8, 11/22, 12/6, 12/20

## **South of Refugee Road Collection Days**

1/12, 1/26, 2/9, 2/23, 3/8, 3/22, 4/5, 4/19, 5/3, 5/17, 6/1 (Sat), 6/14, 6/28, 7/12, 7/26, 8/9, 8/23, 9/7 (Sat), 9/20, 10/4, 10/18, 11/1, 11/15, 11/30 (Sat), 12/13, 12/28 (Sat)